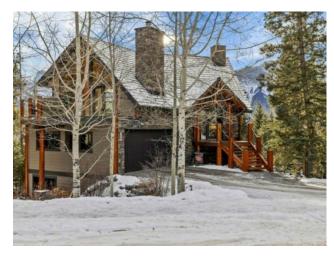

## 521 Silvertip Road Canmore, Alberta

MLS # A2212721

\$3,089,000

| Division: | Silvertip              |        |                   |  |  |  |
|-----------|------------------------|--------|-------------------|--|--|--|
| Type:     | Residential/House      |        |                   |  |  |  |
| Style:    | 2 Storey               |        |                   |  |  |  |
| Size:     | 1,566 sq.ft.           | Age:   | 2002 (23 yrs old) |  |  |  |
| Beds:     | 4                      | Baths: | 3                 |  |  |  |
| Garage:   | Double Garage Attached |        |                   |  |  |  |
| Lot Size: | 0.19 Acre              |        |                   |  |  |  |
| Lot Feat: | Views                  |        |                   |  |  |  |

Breathtaking 360° Mountain Views | Sun-Drenched Silvertip HomeEnjoy stunning panoramic mountain views and all-day sunshine from this meticulously maintained and thoughtfully updated 4-bedroom, 3-bathroom mountain retreat. Situated on an expansive 8,300 sq ft lot in the prestigious Silvertip Resort community, this home offers rare privacy with no homes across the way—just peaceful, uninterrupted vistas of the golf course and surrounding peaks. Designed for both relaxation and entertaining, the home features three expansive decks and a large walkout patio, offering multiple vantage points to soak in the alpine scenery. The spacious family room boasts 10-foot ceilings and flows seamlessly out to the patio and a private hot tub, making it the perfect spot to unwind after a day on the slopes or trails. Inside, the home exudes warmth and elegance with a gorgeous wood-burning fireplace, creating a cozy, alpine sanctuary. The kitchen is a showstopper, recently updated with luxurious Aria quartzite countertops that blend natural beauty with modern durability. Whether you're hosting friends or enjoying a quiet morning coffee surrounded by nature, this sun-drenched Silvertip haven offers a lifestyle of comfort, privacy, and unforgettable views.