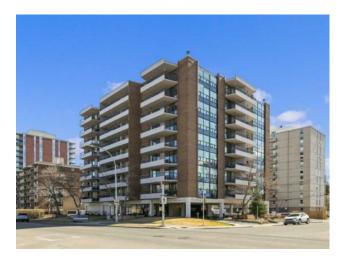

## 2A, 133 25 Avenue SW Calgary, Alberta

MLS # A2212521

\$369,900

| Division: | Mission                            |        |                   |  |
|-----------|------------------------------------|--------|-------------------|--|
| Туре:     | Residential/High Rise (5+ stories) |        |                   |  |
| Style:    | Apartment-Single Level Unit        |        |                   |  |
| Size:     | 1,171 sq.ft.                       | Age:   | 1976 (49 yrs old) |  |
| Beds:     | 2                                  | Baths: | 2                 |  |
| Garage:   | Underground                        |        |                   |  |
| Lot Size: | -                                  |        |                   |  |
| Lot Feat: | -                                  |        |                   |  |
|           |                                    |        |                   |  |