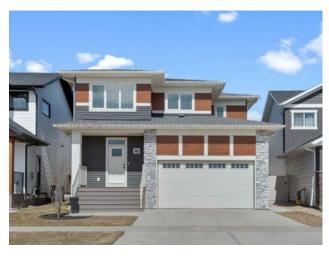

## 40 Ellington Crescent Red Deer, Alberta

MLS # A2210768

\$619,900

| Evergreen       |                                                                                |                                                                                  |
|-----------------|--------------------------------------------------------------------------------|----------------------------------------------------------------------------------|
| Residential/Hou | ise                                                                            |                                                                                  |
| 2 Storey        |                                                                                |                                                                                  |
| 2,073 sq.ft.    | Age:                                                                           | 2019 (6 yrs old)                                                                 |
| 3               | Baths:                                                                         | 2 full / 1 half                                                                  |
| Double Garage   | Attached                                                                       |                                                                                  |
| 0.08 Acre       |                                                                                |                                                                                  |
| Back Yard, Land | dscaped, Lawn                                                                  |                                                                                  |
|                 | Residential/Hou<br>2 Storey<br>2,073 sq.ft.<br>3<br>Double Garage<br>0.08 Acre | Residential/House  2 Storey  2,073 sq.ft. Age:  3 Baths:  Double Garage Attached |

Features: Kitchen Island, Open Floorplan, Vinyl Windows, Walk-In Closet(s)

Inclusions: Fridge, stove, dishwasher, washer, dryer,

Welcome to 40 Ellington Crescent, located in one of Red Deer's most sought-after new communities—Evergreen. This neighborhood offers the perfect mix of natural beauty and urban convenience, with scenic walking paths, a tranquil pond, and easy access to schools, shopping, restaurants, and recreation. Whether you're out for a peaceful stroll or running errands, everything you need is just minutes away. This beautiful 2-storey home offers over 2,000 sq ft of thoughtfully designed space with 3 bedrooms, a spacious bonus room, and room to grow in the undeveloped basement. The main floor features a bright and open layout with large windows, a modern feature fireplace, and a garden door that leads to a 14'x10' composite deck—perfect for summer evenings. The kitchen is both functional and stylish, featuring rich peppercorn-colored cabinetry, quartz countertops, a large center island, dry bar, and a walk-in pantry. Just off the kitchen, you'Il find a convenient mudroom and a 2-piece powder room. Upstairs, you're greeted with a cozy bonus room, upper-floor laundry with built-in storage and a sink, and three well-sized bedrooms, including a primary suite with a walk-in closet and a beautiful 5-piece ensuite. The basement is ready for your ideas, with plenty of space for a future family room, bathroom, bedroom, and flex area. With modern finishes throughout and located in a community surrounded by green space, water features, and trails, this is more than just a home—it's a lifestyle.