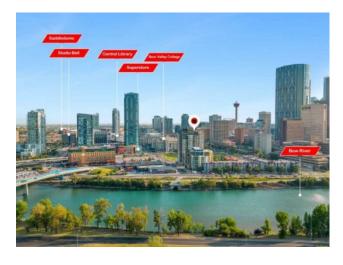

Features: Walk-In Closet(s)

Inclusions: N/A

HIGH END CONDO, CONVENIENT DOWNTOWN LOCATION, 1 BED, 1 BATH, BALCONY - GYM, HEAT AND WATER INCLUDED - ON SITE MANAGEMENT, VISITOR PARKING, CONCIERGE - This condo is perfect for a first time home buyer and includes amenities and professional management that adds to the convenience of living DOWNTOWN. This unit is located on the 11th floor overlooking the BOW RIVER and the large BALCONY is perfect for a morning cup of coffee. Entering you are met with your kitchen with all STAINLESS STEEL APPLIANCES, IN UNIT LAUNDRY and an open living space (renders shown). A 4PC ensuite bathroom with spacious bedroom and WALK IN CLOSET, complete this condo. This condo is in a solid location close to shops, walking/bike paths and includes WATER AND HEAT.