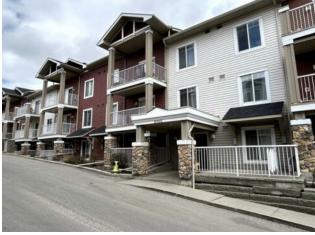

## 8208, 70 Panamount Drive NW Calgary, Alberta

## \$259,900

| Division: | Panorama Hills                     |        |                   |
|-----------|------------------------------------|--------|-------------------|
| Туре:     | Residential/Low Rise (2-4 stories) |        |                   |
| Style:    | Apartment-Single Level Unit        |        |                   |
| Size:     | 579 sq.ft.                         | Age:   | 2006 (19 yrs old) |
| Beds:     | 1                                  | Baths: | 1                 |
| Garage:   | Underground                        |        |                   |
| Lot Size: | -                                  |        |                   |
| Lot Feat: | -                                  |        |                   |
|           | Water:                             | -      |                   |
|           | Sewer:                             | -      |                   |
|           | Condo Fee:                         | \$ 488 |                   |
|           | LLD:                               | -      |                   |
|           | Zoning:                            | M-C1   |                   |
|           | Utilities:                         | -      |                   |

Cozy one bedroom apartment plus den on second floor. Comes equipped with all appliances including washer & dryer. Includes titled underground parking and a storage space. Bedroom has a walk-in closet. Good size balcony with gas outlet to barbeque on summer days or just sit and enjoy your favorite drink. Close to main amenities like shopping, schools, rec center, etc.