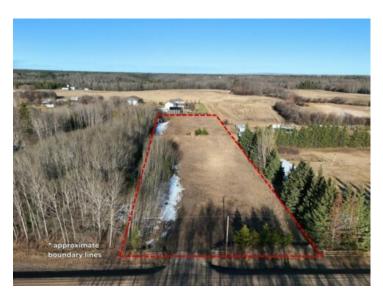

2.65 acre lot just minutes from Grande Prairie with pavement to your door by 2026! What an opportunity to develop your own home on a beautiful property without restrictive covenants dictating the size or style of home. Whether you're looking to bring in a manufactured home, modular home or stick frame your dream home and shop, the options are all there. The lot is primarily open and level with tree lines between the closest neighbors. The County has confirmed that paving of range road 53 from twp rd 712 south will be completed over the 2025/2026 build season, so there will be pavement right to this property. Zoned CR-5. For more information or to view contact your favorite real estate professional today!