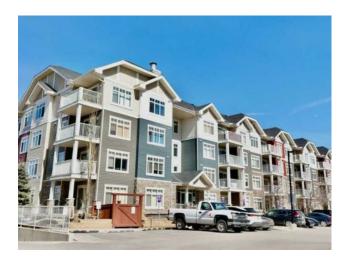

## 4402, 155 Skyview Ranch Way NE Calgary, Alberta

MLS # A2209039

\$310,000

| Division: | Skyview Ranch                      |        |                   |
|-----------|------------------------------------|--------|-------------------|
| Туре:     | Residential/Low Rise (2-4 stories) |        |                   |
| Style:    | Apartment-Single Level Unit        |        |                   |
| Size:     | 900 sq.ft.                         | Age:   | 2013 (12 yrs old) |
| Beds:     | 2                                  | Baths: | 2                 |
| Garage:   | Titled, Underground                |        |                   |
| Lot Size: | -                                  |        |                   |
| Lot Feat: | -                                  |        |                   |

Features: See Remarks

Inclusions: N/A

BRIGHT & OPEN 2 BEDROOM + 2 FULL BATH CONDO with TWO TITLED PARKING, in the desirable community of Skyview! Just steps away to playground, schools, shopping + restaurants. 911+ sqft condo ideal for first time buyer, INVESTOR or someone looking to downsize. Open floor plan featuring LARGE living room, chef's kitchen with ss appliances, quartz countertops, full-height cabinetry + breakfast nook. Exceptional value with QUICK access to CrossIron Mall, Airport, Stoney Trail, Country Hills Blvd & Deer Foot. This is the PERFECT place to call home!