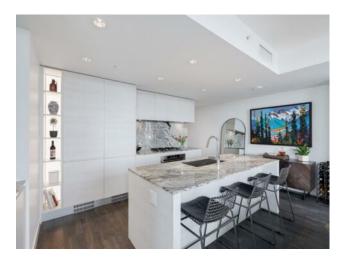

Features: Breakfast Bar, Built-in Features, Closet Organizers, Double Vanity, Kitchen Island, Open Floorplan

Inclusions: NA

Step into this stunning 16th-floor corner end unit, boasting ONE TITLED UNDERGROUND PARKING STALL and breathtaking panoramic views! This condo offers unobstructed vistas of the city skyline, the majestic mountains, and Memorial Park. Natural light floods the space through expansive floor-to-ceiling windows, enhanced by soaring 9-foot ceilings. A showcase of modern elegance, the home features upscale finishes including granite countertops, a spacious center island, air conditioning, and high-end integrated appliances. The open-concept layout seamlessly connects the living and kitchen areas into a sleek, functional space perfect for working, dining, or relaxing. The primary bedroom is a private retreat with views overlooking Memorial Park and direct access to a walk-through closet and a luxurious 5-piece ensuite. Pamper yourself with a double vanity topped with marble counters, a glass-enclosed shower, and a deep soaking tub. The bright home office is flooded with natural light, while the second bedroom captures sweeping views of the distant Rockies. Extend your living space outdoors on the balcony—perfect for summer barbecues or simply soaking up the sun. Additional features include one heated underground parking stall, an assigned storage locker, and access to a car wash station in the secure parkade. Park Point isn't just a place to live—it's a lifestyle. Enjoy premium amenities including a beautifully appointed owner's lounge with kitchen and fireplace, a guest suite, 24-hour concierge, on-site security, and secure bike storage with a wash station. Outdoor spaces include a Zen terrace and garden, BBQ area, and a cozy fire pit. Wellness-focused residents will appreciate the fully equipped gym, yoga studio, sauna, and steam room. Located just steps from the Elbow River pathways, tennis and pickleball