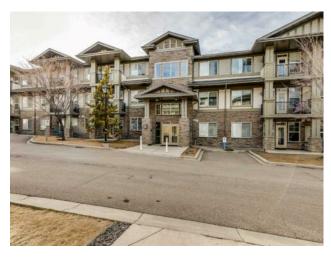

## 101, 48 Panatella Road NW Calgary, Alberta

MLS # A2207570

\$289,000

Division: Panorama Hills Residential/Low Rise (2-4 stories) Type: Style: Apartment-Single Level Unit 744 sq.ft. Size: Age: 2011 (14 yrs old) **Beds:** Baths: Garage: Parkade Lot Size: Lot Feat:

Inclusions: none

Located in the Beautiful Community of Panorama this 2 Bedroom 2 bathroom GROUND floor unit is move in ready. Laminate Flooring and a neutral Color Palette Compliment the open concept lay out perfectly. This unit has in suit laundry and plenty of closet space. Bonuses include one titled parking space located in the secure underground parking garage and an extra storage cage conveniently located in front on your parking space. The location is just another awesome selling point of this condo begin walking distance from Save on foods, Several Banks, Cafes, restaurants and schools. Not to mention being steps away from many walking paths throughout the community.