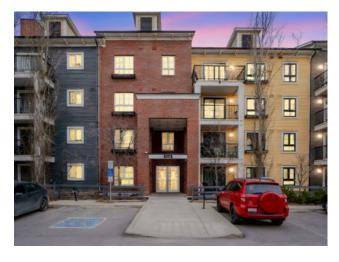

## 1211, 279 Copperpond Common SE Calgary, Alberta

MLS # A2203319

\$309,900

| Division: | Copperfield                        |        |                   |  |  |
|-----------|------------------------------------|--------|-------------------|--|--|
| Type:     | Residential/Low Rise (2-4 stories) |        |                   |  |  |
| Style:    | Apartment-Single Level Unit        |        |                   |  |  |
| Size:     | 769 sq.ft.                         | Age:   | 2014 (11 yrs old) |  |  |
| Beds:     | 2                                  | Baths: | 2                 |  |  |
| Garage:   | Stall                              |        |                   |  |  |
| Lot Size: | -                                  |        |                   |  |  |
| Lot Feat: | -                                  |        |                   |  |  |

Features: Closet Organizers, Granite Counters, Open Floorplan, Storage, Walk-In Closet(s)

Inclusions: N/A

Welcome to this beautiful 2-bedroom condo in the desirable community of Copperfield! This bright and inviting home features an open-concept layout with elegant hardwood floors throughout the main living areas. The modern maple kitchen boasts granite countertops, black appliances, and ample cabinet space, making it perfect for cooking and entertaining. The spacious living room is highlighted by a cozy corner gas fireplace, creating a warm and inviting atmosphere. Patio doors lead to your own private outdoor space, ideal for relaxing or enjoying your morning coffee. Book a private viewing today- this unit won't last long!