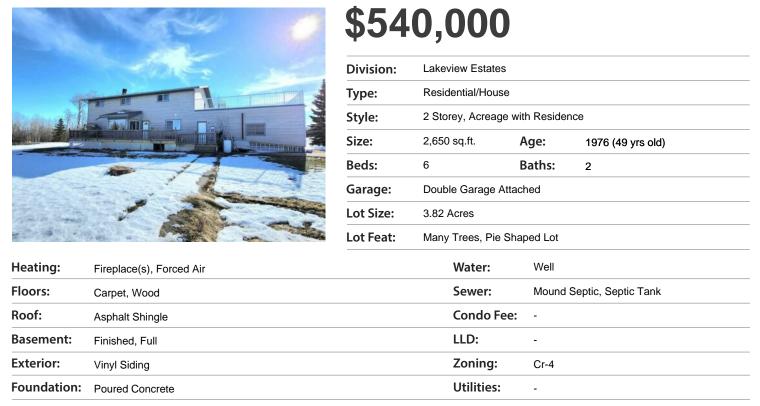

84 714053 Range Road 73 County of Grande Prairie RangellS # A2202148 Rural Grande Prairie No. 1, County of, Alberta

Features: See Remarks

Inclusions: n/a

Imagine enjoying nearly 4 acres of picturesque out door space, complete with a large pond that provides cherished family moments of picnics, gatherings and skating in the winter. Inside the spacious home you will find 6 bedrooms and 2 full baths. The large kitchen space is ideal for the family and overlooks one of the wood burning fireplaces in the open family room that provides an opportunity to enjoy the crackling sounds of wood as well as saving money over the winter months. There is also an office/ library on the main floor. The downstairs living space features a second wood burning fireplace and has a recent fresh update of paint. The home has undergone numerous enhancements such as a stunning large bay window that invites natural light into the living room, cozy carpeting in the basement and bedrooms, two new furnaces, some windows, siding, upgraded wiring to install a future generator for piece of mind if the power fails, two stage septic system, two wells for peace of mind and reliability and a resurfaced deck above above the garage with a heated drain. For sports enthusiasts you'll love the basketball court that is in the basement-perfect for practice or family fun.