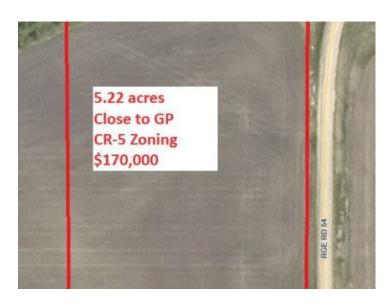

## NE-8-73-5-W6 Range Road 54 Rural Grande Prairie No. 1, County of, Alberta

MLS # A2199426

\$219,900

Division: NONE

Lot Size: 5.22 Acres

Lot Feat: 
By Town: Clairmont

LLD: 8-73-5-W6

Zoning: CR-5

Water: None

Sewer: 
Utilities: -

POWER and GAS are in! Property is zoned for a modular home! Beautiful 5.2 acre parcel with close proximity to Grande Prairie. It comes with nice tree coverage to the North. Mostly pavement to the property with a short stint of gravel. Great potential for a home build or a modular home set up. Seller may be willing to do a short term vendor finance while you set up your acreage.