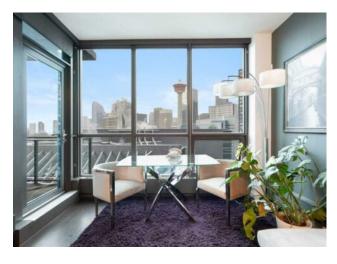

Features: Breakfast Bar, Granite Counters, Kitchen Island

Inclusions: N/A

Stunning 21st-Floor Condo with Sweeping City and Mountain Views in Keynote! Experience urban living at its finest in this exquisite 2-bedroom, 2-bathroom condominium located just steps to C-Train, Restaurants, Shopping and more. Boasting nearly 900 sq ft of open-concept living space, this modern unit features floor-to-ceiling windows that flood the unit with natural light and offer breathtaking panoramic west views of downtown Calgary, Calgary tower and mountains. The spacious kitchen is perfect for both entertaining and everyday meals, with sleek, contemporary cabinetry, quartz countertops, and high-end stainless steel appliances and eat in breakfast bar. The living area seamlessly flows to the private balcony, creating an ideal space for relaxation while taking in the spectacular vistas. The master suite is a true retreat, offering ample space, a large walk-in closet, and a private en-suite bathroom with elegant finishes. A second bedroom and another full bathroom provide versatility for guests, a home office, or family. Additional highlights include in-suite laundry, a secure underground parking stall, storage locker, and access to the building's top-tier amenities, including a top of the line gym/fitness room, party room, hot tub, bike storage.