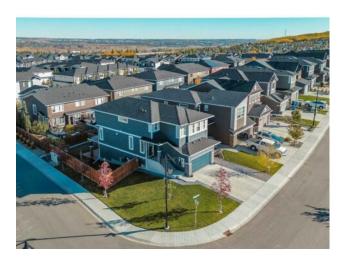

## 51 Crestbrook Link SW Calgary, Alberta

MLS # A2196179

\$960,000

| Crestmont                                                           |                                                                                |                                                                                                   |  |  |
|---------------------------------------------------------------------|--------------------------------------------------------------------------------|---------------------------------------------------------------------------------------------------|--|--|
| Residential/House                                                   |                                                                                |                                                                                                   |  |  |
| 2 Storey                                                            |                                                                                |                                                                                                   |  |  |
| 2,120 sq.ft.                                                        | Age:                                                                           | 2019 (6 yrs old)                                                                                  |  |  |
| 3                                                                   | Baths:                                                                         | 2 full / 1 half                                                                                   |  |  |
| Double Garage Attached, Front Drive, Garage Door Opener, Off Street |                                                                                |                                                                                                   |  |  |
| 0.12 Acre                                                           |                                                                                |                                                                                                   |  |  |
| Corner Lot, Few Trees, Landscaped                                   |                                                                                |                                                                                                   |  |  |
|                                                                     | Residential/Hou<br>2 Storey<br>2,120 sq.ft.<br>3<br>Double Garage<br>0.12 Acre | Residential/House  2 Storey  2,120 sq.ft. Age:  3 Baths:  Double Garage Attached, Fron  0.12 Acre |  |  |

Located on Calgary's western edge, Crestmont provides residents with convenient access to urban amenities and outdoor activities. Nature enthusiasts will appreciate the proximity to the Rocky Mountains, which are within a one-hour drive. The community is situated near the Trans-Canada Highway, offering easy access to downtown Calgary, Canada Olympic Park (WinSport), Crowfoot, Stoney Trail, and other destinations. This modern home features an open-concept main floor, with 2,119 square feet of living space, three bedrooms, 2.5 bathrooms, a bonus room, custom closets with built-ins, and an upper-level laundry room with wooden shelves. The walkout basement provides potential for additional living space, while the double attached garage offers extra storage. Situated on a corner lot, this home enjoys additional privacy and a larger yard. Call your trusted Realtor for a private showing.