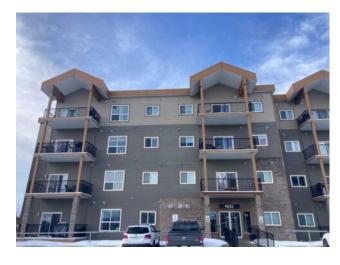

## 203, 9225 LAKELAND DR Grande Prairie, Alberta

MLS # A2195768

\$185,000

| Division: | Lakeland                           |        |                   |  |
|-----------|------------------------------------|--------|-------------------|--|
| Type:     | Residential/Low Rise (2-4 stories) |        |                   |  |
| Style:    | Apartment-Low-Rise (1-4)           |        |                   |  |
| Size:     | 866 sq.ft.                         | Age:   | 2006 (19 yrs old) |  |
| Beds:     | 2                                  | Baths: | 2                 |  |
| Garage:   | Owned, Stall                       |        |                   |  |
| Lot Size: | -                                  |        |                   |  |
| Lot Feat: | -                                  |        |                   |  |
|           |                                    |        |                   |  |

Features: See Remarks

Inclusions: none

Updated 2 bed 2 bath corner unit Condo in the Vistas with 2 parking stalls! This condo has had new flooring and features an open concept layout in the living room, dining and kitchen with a patio door leading to your covered deck. The master bedroom has a full ensuite bathroom with a shower. There a second full bathroom and 2ned spare bedroom. This condo will be available for you to move in mid June when the tenant moves out. Condo fees 673/ month