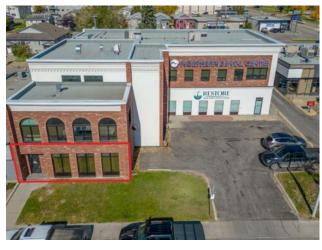

## 10014 102 Avenue Grande Prairie, Alberta

Heating:
Floors:
Roof:
Exterior:
Water:
Sewer:
Inclusions:

n/a

MLS # A2195694

This prime commercial space is a fully built-out, nearly turnkey spa, offering a cost-effective and quick opening for a salon or spa. Featuring high-end tenant improvements, the space boasts a polished and inviting atmosphere with an open-concept layout ideal for a salon, private treatment rooms, and a dedicated staff area. The property also offers an option for an additional 1,000 SF at the rear for future expansion options or additional storage. With excellent exposure, ample parking, and generous storage, this location is designed to support a thriving business. Don't miss out—call your local Commercial Realtor® today to book a showing or for more information. (Base Rent: \$20 PSF = \$3,231.67/month + GST. Additional Rent: \$13 PSF = \$2,100.58/month + GST (includes gas, power, and water). Total All-In Monthly Payment: \$5,332.25/month + GST.)