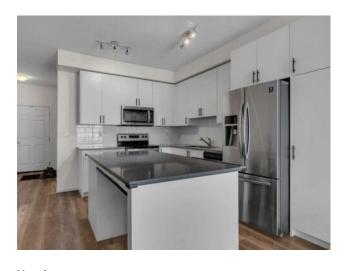

Inclusions: N/A

TOP-FLOOR MOVE-IN READY 2 BED | 2 BATH CONDO W/ POND VIEWS & TITLED PARKING – ALL IN NW SAGE HILL! Welcome to #3410 298 Sage Meadows Park NW, a stunning top-floor condo built in 2021 in the sought-after NW community of Sage Hill! Step inside to find an open and inviting space with 9' ceilings, Luxury Vinyl Plank flooring throughout & lots of natural light from the large windows. The modern kitchen is a showstopper, featuring SLEEK Quartz countertops, full-height cabinetry, stainless steel appliances, and a spacious island with seating—ideal for hosting friends, meal prepping for the week, or enjoying some takeout! Flowing seamlessly from the kitchen is the bright and cozy living area, where you can unwind after a long day. Step out onto your private East-facing balcony to sip your morning coffee and take in the PEACEFUL pond & park views! Further in, the primary bedroom is a peaceful retreat, complete with a walk-in closet and a private 3pc ensuite with a walk-in glass shower. The second bedroom is ideal for guests, a home office or even a potential roommate. Right next door, is a full 4pc bath for the 2nd bedroom and guests to share. This home also comes with in-suite laundry, titled parking(#33) and an assigned storage locker (#245) for any large storage items like sports equipment, tires or Christmas trees. Living in this well-managed building means you'll also enjoy walking trails, green spaces, and quick access to parks and several ponds/lakes located on the East side of the building. Sage Hill also gets great access to lots of shopping and dining available at Sage Hill Plaza, Creekside Shopping Centre and CrossIron Mills, and major roadways like Stoney Trail, Shaganappi Trail and Symons Valley Rd which turns into Beddington Trail. Jumping in the car: Downtown is a 23 min drive (21.5KM),