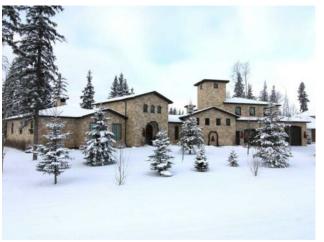

Inspired by the old-world charm of Tuscany, this modified bungalow home is one of a kind. This home sits on a quiet one-acre lot and is located in the peaceful neighborhood of Taylor Estates only minutes from Grande Prairie. Country living with all the benefits of living in the city. Mature trees and a fully landscaped yard offer a park-like setting. A private walking trail, playground, garden, firepit, covered patio, and lots of outdoor seating make this yard great for entertaining. Distressed wood and chiselled stone are used throughout the exterior as well as the interior of the home, bringing the outside in. The home is very light and bright with many windows to enjoy the beautiful outdoor views. High-efficiency building materials like spray foam insulation and in-floor heating make for maximum comfort. With over 3900 sq/ft of livable space, wheelchair-friendly access, 4 bedrooms, 2 1/2 baths, built-in speakers throughout, a heated 6-car garage and so much more. Intricate details and authentic materials encapsulate a timeless European feel in this cozy family home. BRAND NEW CENTRAL A/C INSTALLED IN AUGUST 2024!