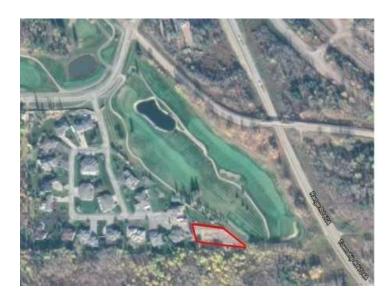

## 1714, 60017 Township Road 704A Township Rural Grande Prairie No. 1, County of, Alberta

MLS # A2185221

\$259,900

Division: Dunes on 17

Lot Size: 0.71 Acre

Lot Feat: 
By Town: Grande Prairie

LLD: 25-70-6-W6

Zoning: RC

Water: Public

Sewer: 
Utilities: -

Amazing opportunity to own the last lot in the gated community of Dunes of 17. This lot is bordering the 17th hole and has picturesque views over looking the river. The lot is 0.71 acres in size and features city water. The lot layout has also been approved to build two residences on it if the buyer desires. There are two sets of services. Have a drive by, you won't be disappointed.