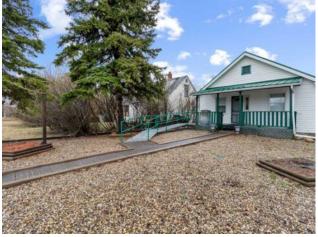

Discover a rare opportunity in the heart of Grande Prairie—a 778-square-foot mixed-use commercial property perfectly positioned on 102 Avenue between Tim Horton's and Muskoseepi Park. This versatile property offers commercial upgrades, ample rear parking with alley access, and abundant street parking for clients. Wheelchair access at the front welcomes visitors into a functional main floor, making it an ideal choice for a small business/retail/message with the opportunity to have living quarters at the rear of the building. For more details or to arrange a viewing, contact your local Commercial Realtor®.