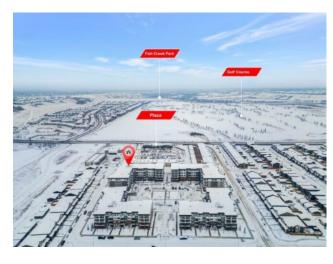

Inclusions: n/a

Location, location! Brand new \*3 bedroom\* unit next to Fish Creek Park, the river, golf course, hospital, amenities and more! Featuring: 3 BEDROOM | UNDERGROUND PARKING | NEXT TO AMENITIES | PET GROOMING / GYM / PARTY ROOM | FISH CREEK PARK & more. All located in SE Calgary's 'Wolf Willow' - including 2 schools, 10 parks, 7 playgrounds, 1 dog park, and central promenade. Never lived in, this unit is ready for its first owners to enjoy. Step inside to a sun soaked open floor plan that has timeless finishes. The centre piece of the main living area is a gorgeous white kitchen featuring: bright white cabinetry, SS appliances included, subway tile backsplash, cabinets to ceiling, eating island w/ place for stools & more! Adjascent to the kitchen is a den/flex space - perfect for a study room, and a family room off the balcony. There is no wasted space in this unit as the layout offers 3 bedrooms! 1 being the primary retreat that has walk in closet and its own private ensuite retreat. The ensuite has a walk in shower, toilet and vanity. Quartz counters extend throughout the kitchen and bathrooms! This unit has a laundry room and comes included with the washer / dryer units. Off the main living is a massive balcony that is hard to come by, where you can enjoy a BBQ, views of the hills, or just hang out! This unit comes included with extras like all window coverings, beautiful plank flooring, built in cabinets & more. Additionally, there is underground parking. Pair this with the complex that has self-serve pet grooming centre, a party room, and gym you'll have many of what you need at your footsteps daily. This community offers a dark park close, river access, fish creek park, and tons of amenities like 2m walk to child care, dental, health, and general stores as well as hospital! With so much to offer, this unit would be a great place to call home. Book your viewing