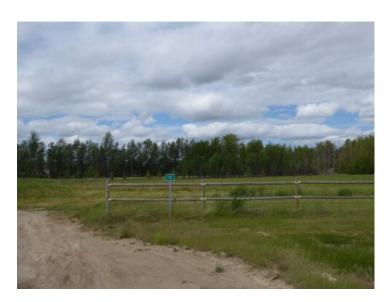

With only one lot left ! Do not miss out on building in this great community ! Lot 6 in BearsPaw Estates , Come build your dream acreage on this fenced 2.6 acre parcel that is located on pavement just 5 minutes east of GP on 68th Avenue . Located close to the banks of Bear Creek this lot has everything you could ask for in an acreage! With access to fantastic quad trails and walking/hiking trails along Bear creek. Bears Paw covenants were specifically designed to attract a community minded group of individuals with common goals. To live in an un-congested area, with spacious lots to raise a family within a natural setting. Attract similar people in age and family dynamics to create a community minded group. Have access to Green Space and the Bear Creek wooded areas. A smaller number of lots enables residents to really know their neighbors. Have consistency in home styles and workmanship, protecting value. This is a great area to build your dream home !