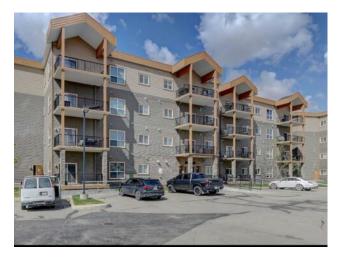

## 401, 9225 LAKELAND Drive Grande Prairie, Alberta

MLS # A2179448

\$174,900

| Division: | Lakeland                           |        |                   |  |
|-----------|------------------------------------|--------|-------------------|--|
| Туре:     | Residential/Low Rise (2-4 stories) |        |                   |  |
| Style:    | Apartment-Low-Rise (1-4)           |        |                   |  |
| Size:     | 805 sq.ft.                         | Age:   | 2006 (19 yrs old) |  |
| Beds:     | 2                                  | Baths: | 2                 |  |
| Garage:   | Stall                              |        |                   |  |
| Lot Size: | -                                  |        |                   |  |
| Lot Feat: | -                                  |        |                   |  |

Features: See Remarks

Inclusions: n/a

Welcome to this inviting 4th-floor condo in the highly sought after neighbourhood - Lakeland. With 2 spacious bedrooms and 2 full bathrooms, this home offers a perfect blend of comfort and convenience in a quiet, family-friendly environment. Enjoy an open-concept layout featuring a bright living area and a private balcony, ideal for unwinding after a long day. Take advantage of the convenience of having a shopping plaza and a school just steps away, everything you need is right at your doorstep. Tenant occupied unit currently paying \$1575 a month (month to month)