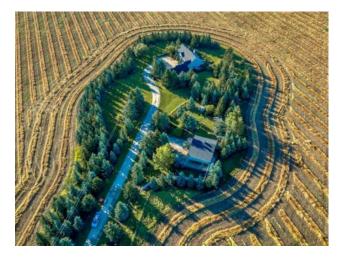

Inclusions: Hot tub - as is

Welcome to your dream country home! Located only 15 minutes West of Calgary off Highway 8, this incredible location keeps you within a very easy drive to amenities while offering all the glory of country living. The picturesque 140 acres is currently being farmed but offers countless opportunities for pastureland, animals or leasing. The home provides complete privacy from any neighbors and proudly displays the spectacular views of peaceful farmland, the rolling foothills and the majestic Rocky Mountains from every angle. The entrance along the winding, tree-lined driveway immediately sets the stage for the tranquility of entire property. Fully lined in mature Spruce trees and perfectly accented with hedges, shrub and flower beds, the breath-taking landscaping is something that takes years achieve. Not only are the mature trees along the driveway into the property, but line the entire perimeter of the 140 ares, something you would see in the estate ranches of Kentucky! The charming Connecticut-styled country home welcomes you with a cozy, covered front porch, soaring peaks and rooflines accented with arched and mullioned windows and a triple attached garage adorned with a weathervane topped cupola. This bungalow-styled home offers numerous outdoor spaces to enjoy the peaceful surroundings. The main level boasts vaulted ceilings, two bedrooms, a home office that can be used as a third bedroom and a bright and sunny open floorplan. Recent renovations include kitchen updates, all new stainless-steel appliances, updated bathrooms, a new roof, a new hot water tank and a new furnace. The lower-level walkout offers two additional bedrooms, a family room, a gym space, a games room and a wet bar. This well-appointed and immaculate home is spacious enough for a large family without being too large to age in place. Whether you are looking for a weekend