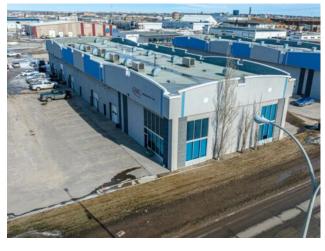

## \$14 per sq.ft.

Richmond Industrial Park

| Type:       | Industrial     |   |
|-------------|----------------|---|
| Bus. Type:  | -              |   |
| Sale/Lease: | For Lease      |   |
| Bldg. Name: | -              |   |
| Bus. Name:  | -              |   |
| Size:       | 3,159 sq.ft.   |   |
| Zoning:     | IB             |   |
|             | Addl. Cost:    | - |
|             | Based on Year: | - |
|             | Utilities:     | - |
|             | Parking:       | - |
|             | Lot Size:      | - |
|             | Lot Feat:      | - |
|             |                |   |

3159 sq.ft. of office + Shop/Warehouse space available for lease. This space offers high-end modern interior finishing's with LED lighting, numerous windows, glass doors and much more which will present very well to your staff & clients. Current configuration offers 7-8 private offices, numerous exterior entrances, options for creating reception, boardrooms, kitchen area, etc. plus 28' x 55' shop space with 10' OHD. The property offers 6 dedicated parking stalls with the ability to rent additional parking stalls adjacent to the complex. This is a unique combination of office + shop/warehouse space which is hard to replicate in the Grande Prairie area and offers great visibility & access to 84th Avenue & Hwy.40. Base rent(\$14.00)=\$3685.5 + Net rent(\$8.92)=\$2348.19 Total Monthly Cost=\$6033.69 +GST. Power & Gas are billed back to tenant on a monthly basis. Call a Commercial Realtor today for further information or to arrange a private tour!!