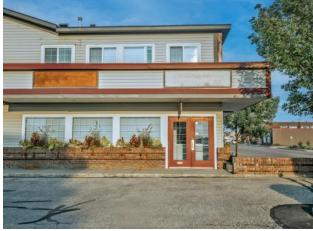

## 104, 9856 97 Avenue Grande Prairie, Alberta

Heating:

**Exterior:** 

Water:

Sewer:

Inclusions:

Floors: Roof:

## \$2,500 per month

|  | Division:   | Central Business District |
|--|-------------|---------------------------|
|  | Туре:       | Office                    |
|  | Bus. Type:  | -                         |
|  | Sale/Lease: | For Lease                 |
|  | Bldg. Name: | Station 2000              |
|  | Bus. Name:  | -                         |
|  | Size:       | 1,034 sq.ft.              |
|  | Zoning:     | сс                        |
|  |             | Addl. Cost:               |
|  |             | Based on Year: -          |
|  |             | Utilities: -              |
|  |             | Parking: -                |
|  |             | Lot Size: -               |
|  |             | Lot Feat: -               |
|  |             |                           |

MAIN FLOOR CORNER UNIT! Conveniently located in Station 2000 near downtown with excellent curb appeal, ROADSIDE VISIBILITY, and ease of parking. This 1034sq ft modern/chic interior is AIR CONDITIONED and includes a variety of workspace options with an attractive stone feature wall, 2 pc bath, coffee bar with sink and cabinets and storage room. Turn the key and ready to start your business! \$2500/mo + GST ALL INCLUSIVE (condo fees, utilities, insurance, and property taxes).