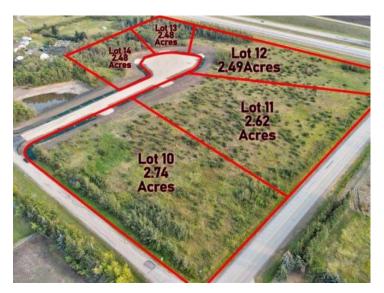

## LOT# 14, 714013 Range Road 72 Rural Grande Prairie No. 1, County of, Alberta

## \$249,000

| Division:  | Richmond Hill Estates |
|------------|-----------------------|
| Lot Size:  | 2.60 Acres            |
| Lot Feat:  | -                     |
| By Town:   | Grande Prairie        |
| LLD:       | 26-71-7-W6            |
| Zoning:    | CR-5                  |
| Water:     | -                     |
| Sewer:     | -                     |
| Utilities: | -                     |
|            |                       |

Brand new development in Richmond Hill Estates! Minutes away from Grande Prairie. This community is a sought afterlocation where families have settled for years for the convenience of location as well as the stunning views both East and West. Buy a lot,Design your Plan, Connect with a Builder and make your dreams come true. Lots range of light tree cover and partially open, developingmade easy. Need help designing,drawing, or coordinating we can help connect you to the right people. Have your agent reach out to ustoday and book your showing to explore your future yard.