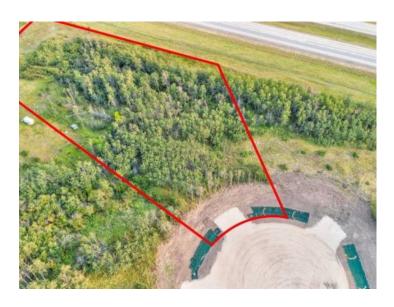

## LOT# 13, 714013 Range Road 72 Rural Grande Prairie No. 1, County of, Alberta

MLS # A2110421

\$249,000

Division: Richmond Hill Estates

Lot Size: 2.48 Acres

Lot Feat: 
By Town: Grande Prairie

LLD: 26-71-7-W6

Zoning: CR-5

Water: 
Sewer: 
Utilities: -

Brand new development in Richmond Hill Estates! Minutes away from Grande Prairie. This community is a sought afterlocation where families have settled for years for the convenience of location as well as the stunning views both East and West. Buy a lot, Design your Plan, Connect with a Builder and make your dreams come true. Lots range of light tree cover and partially open, developingmade easy. Need help designing, drawing, or coordinating we can help connect you to the right people. Have your agent reach out to ustoday and book your showing to explore your future yard