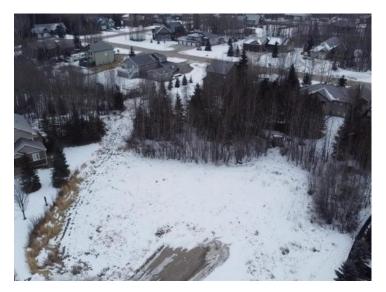

## \$250,000

| Division:  | Maple Ridge Estates |
|------------|---------------------|
| Lot Size:  | 0.80 Acre           |
| Lot Feat:  | -                   |
| By Town:   | Grande Prairie      |
| LLD:       | 8-71-5-W6           |
| Zoning:    | RE                  |
| Water:     | -                   |
| Sewer:     | -                   |
| Utilities: | -                   |
|            |                     |

Build your Dream Home on this .8 acre lot in Maple Ridge Estates. Half of this large lot is treed, giving you perfect opportunity to build a private yard. Located on a dead end street keeps the traffic to very minimal. Contact your agent today to jump on this cost effective opportunity! Again remind you the SIZE OF THIS LOT IS 0.8 ACRE!!