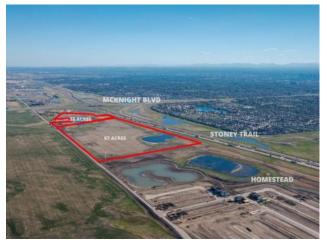

## Inclusions: N/A

23.05+/- ACRES FUTURE DEVELOPMENT LAND WITH A BI-LEVEL ON THE PARCEL BESIDE THE NEW COMMUNITY OF HOMESTEAD! WITHIN CALGARY CITY LIMITS!!! CLOSE TO HIGHWAY 1 AND STONEY TRAIL! Bi-Level Home offering over 2600 SQ FT of living space with WALK-OUT BASEMENT! FANTASTIC INVESTMENT PROPERTY FOR DEVELOPERS/INVESTORS! This property is also great for those who want to live the country life while enjoying the facilities and amenities of the city of Calgary (due to its easy access to Stoney Trail and McKnight Blvd)! AMAZING POTENTIAL with this parcel! Property is currently tenant occupied and generating rent! GREAT VALUE! GREAT OPPORTUNITY!