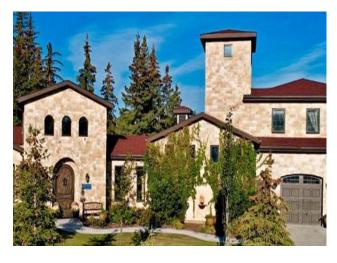

Inclusions: Drink fridge in pantry, 32" TV in kitchen cabinet, 50" TV & TV lift hidden in living room ceiling, Custom window seat cushions, Art in laundry room, main bathroom & ensuite

Inspired by the old-world charm of Tuscany, this modified bungalow home is one of a kind. This home sits on a quiet one-acre lot and is located in the peaceful neighborhood of Taylor Estates only minutes from Grande Prairie. Country living with all the benefits of living in the city. Mature trees and a fully landscaped yard offer a park-like setting. A private walking trail, playground, garden, firepit, covered patio, and lots of outdoor seating make this yard great for entertaining. Distressed wood and chiselled stone are used throughout the exterior as well as the interior of the home, bringing the outside in. The home is very light and bright with many windows to enjoy the beautiful outdoor views. High-efficiency building materials like spray foam insulation and in-floor heating make for maximum comfort. With over 3900 sq/ft of livable space, wheelchair-friendly access, 4 bedrooms, 2 1/2 baths, built-in speakers throughout, a heated 6-car garage and so much more. Intricate details and authentic materials encapsulate a timeless European feel in this cozy family home.