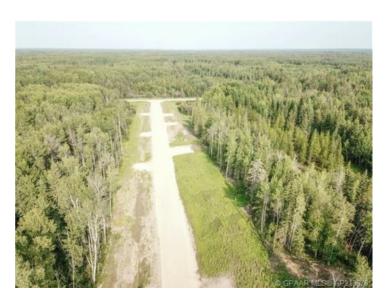

## \$269,000

| Division:  | The Banks at Spring Creek |
|------------|---------------------------|
| Lot Size:  | 2.57 Acres                |
| Lot Feat:  | -                         |
| By Town:   | Grande Prairie            |
| LLD:       | 25-70-7-W6                |
| Zoning:    | CR-2                      |
| Water:     | -                         |
| Sewer:     | -                         |
| Utilities: | -                         |

THE BANKS AT SPRING CREEK - TREED ACREAGES !!! CITY WATER SERVICE!!! 2.5 - 5.5 acre lots in the new exclusive The Banks at Spring Creek subdivision, Beautifully treed, contoured lands with walkout basement potential on most..... exclusive lots on the banks hold view over Spring Creek Valley, This is arguably one of the most beautiful landscapes in the Grande Prairie area less than 10 minutes from town West of the Nordic Ski Trails or just south of correction line....