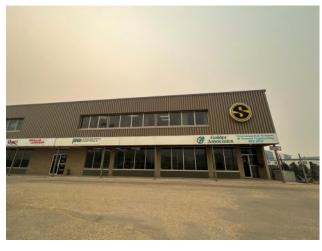

## \$1,600 per month

Richmond Industrial Park

| Type:       | Office         |                                   |
|-------------|----------------|-----------------------------------|
| Bus. Type:  | -              |                                   |
| Sale/Lease: | For Lease      |                                   |
| Bldg. Name: | -              |                                   |
| Bus. Name:  | -              |                                   |
| Size:       | 2,400 sq.ft.   |                                   |
| Zoning:     | IG             |                                   |
|             | Addl. Cost:    | -                                 |
|             | Based on Year: | -                                 |
|             | Utilities:     | Cable, High Speed Internet, Phone |
|             | Parking:       | -                                 |
|             | Lot Size:      | -                                 |
|             | Lot Feat:      |                                   |

Great location in Richmond Industrial Park! Approximately 2400 sqft of this corner unit second Floor office space includes 7 offices, board room, reception area, bathroom, lunchroom and storage area. Plenty of parking. Base rent \$8.00/sqft = \$1600.00 plus CA Costs of \$8.00/sqft (includes utilities) = \$1600.00 per month. Total \$3360.00 includes GST. Space can be leased out with Unit 101 below