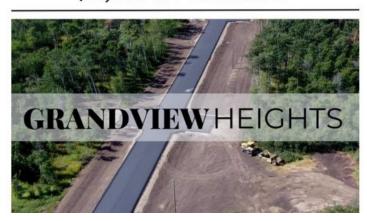

Welcome to Grandview Heights! Located 12 minutes West of Grande Prairie, the Grandview Heights acreage subdivision offers fully paved internal roads leading to beautiful, treed lots ranging in size from 2.57 acres to 8.50 acres. Choose your lot, your house plan, and your builder! Lot 6 Block 3 is 8.50 acres, it features a mix of trees and offers some beautiful buildsites! Serviced with water and power/gas to the lot line. For more information about Grandview Heights or to walk this lot contact your favorite Real Estate Professional today!