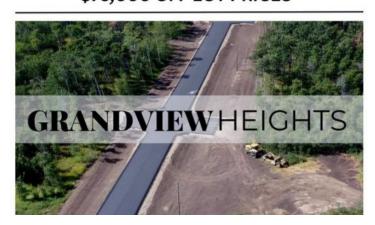

Located 12 minutes West of Grande Prairie the Grandview Heights acreage subdivision offers fully paved internal roads leading to beautiful, treed lots ranging in size from 2.57 acres to 8.50 acres. Choose your lot, your house plan, and your builder! Lot 5 Block 3 is 6.01 acres and has a mix of deciduous trees and open lot area. Serviced with water and power/gas to the lot line. For more information about Grandview Heights or to walk this lot contact your favorite Real Estate Professional today!