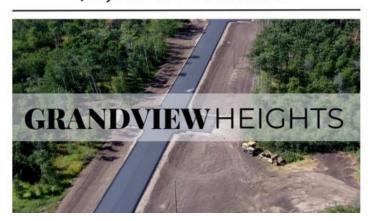

Welcome to Grandview Heights! Located 12 minutes West of Grande Prairie, the Grandview Heights acreage subdivision offers fully paved internal roads leading to beautiful, treed lots ranging in size from 2.57 acres to 8.50 acres. Choose your lot, your house plan, and your builder! Lot 5 Block 2 is 3.26 acres, it features a mix of trees and offers some beautiful buildsites and is serviced with water and power/gas to the lot line. For more information about Grandview Heights or to walk this lot contact your favorite Real Estate Professional today!