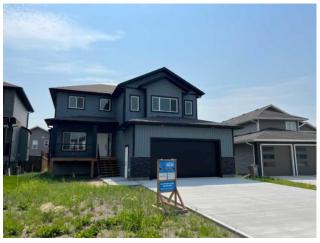

## 11325 63 Avenue Grande Prairie, Alberta

KCM Construction - The Dorset in O'Brien Lake West - 2229 sf two storey near the new O'Brien Lake French Immersion school. Large foyer with closet and double french doors to front office/den. Beautiful open kitchen, dining & great room. Kitchen boasts a corner pantry and island, dining nook with patio door to future deck, & the great room has a gas fireplace. Garage entrance has bench with cubbies, hooks & shelf. 2nd floor features huge bonus room over the garage, laundry room with upper cabinets & counter, 2 kids rooms and full bath as well as the master bedroom with walk in closet & beautiful 5 piece ensuite with free standing soaker tub and separate shower. This is one of KCM's most popular floor plans. Book your showing today!