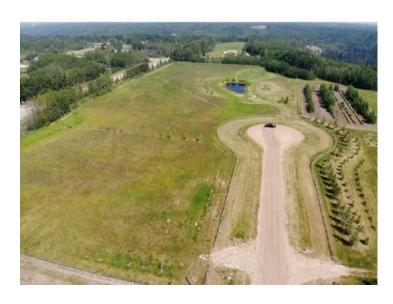

## 51023 712 Range Rural Grande Prairie No. 1, County of, Alberta

MLS # A2058701

\$195,000

Division: NONE

Lot Size: 2.50 Acres

Lot Feat: 
By Town: Grande Prairie

LLD: 
Zoning: CR 2

Water: 
Sewer: 
Utilities: -

Lot 7 in Bears Paw. Come build your dream acreage on this fenced 2.5 acre parcel that is located on pavement just 5 minutes east of GP on 68th ave. Located close to the banks of Bear Creek this lot has everything you could ask for in an acreage! With access to fantastic quad trails and walking/hiking trails along Bear creek. Bears Paw covenants were specifically designed to attract a community minded group of individuals with common goals. To live in an un-congested area, with spacious lots to raise a family within a natural setting. Attract similar people in age and family dynamics to create a community minded group. Have access to Green Space and the Bear Creek wooded areas. A smaller number of lots enables residents to really know their neighbors. Have consistency in home styles and workmanship, protecting value. This is a great area to build your dream home!