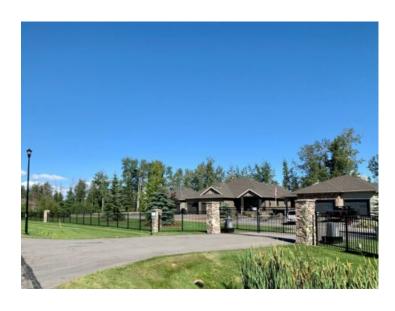

## 5801 Taylor Way Rural Grande Prairie No. 1, County of, Alberta

MLS # A2048963

\$275,000

Division: Taylor Estates

Lot Size: 0.33 Acre

Lot Feat: See Remarks, Treed

By Town: Grande Prairie

LLD: 8-71-5-W6

Zoning: RE

Water: Public

Sewer: Sewer

Utilities: Cable, Electricity, Natural Gas, Phone

Wildwood is the best of all worlds, hassle-free living in a luxury rural setting. Fully detached, executive homes on gated, secure property. Landscaping maintenance and shared road snow removal included - a perfect solution for those who are looking for a way to divide their time between Grande Prairie and a second home or simply do not want to deal with the chores typically associated with home ownership. 1/3 of an acre lots located in Taylor Estates.