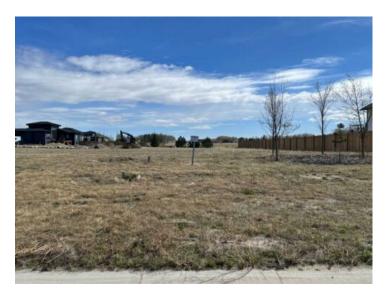

## 5709 Poplar Lane Rural Grande Prairie No. 1, County of, Alberta

## MLS # A2048956

## \$275,000

| Division:  | Taylor Estates                         |
|------------|----------------------------------------|
| Lot Size:  | 0.58 Acre                              |
| Lot Feat:  | -                                      |
| By Town:   | Grande Prairie                         |
| LLD:       | 8-71-5-W6                              |
| Zoning:    | RE                                     |
| Water:     | Public                                 |
| Sewer:     | Sewer                                  |
| Utilities: | Cable, Electricity, Natural Gas, Phone |

Taylor Estates, the most sought after address in the Peace; Taylor Estates affords you all of the convenience of city living and all the comfort of country life in this well-planned community. On the Southwest edge of the city, in the County of Grande Prairie, large rural estate properties are situated on the banks of Bear Creek. Choose your lot, choose your builder, and get started on your Dream Home in Taylor Estates.