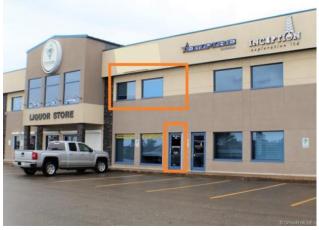

## MLS # A2023150

## \$2,200 per month

|  | Division:   | Richmond Industrial Park |
|--|-------------|--------------------------|
|  | Туре:       | Office                   |
|  | Bus. Type:  | Professional/Office      |
|  | Sale/Lease: | For Lease                |
|  | Bldg. Name: | : -                      |
|  | Bus. Name:  | -                        |
|  | Size:       | 1,220 sq.ft.             |
|  | Zoning:     | IB                       |
|  |             | Addl. Cost:              |
|  |             | Based on Year: -         |
|  |             | Utilities: -             |
|  |             | Parking: -               |
|  |             | Lot Size: -              |
|  |             | Lot Feat: -              |
|  |             |                          |

Well-kept office space in the busy Richmond Centre just off Highway 40 on the edge of the Richmond Industrial Park, Shared with many local thriving businesses such as Vintage Wine & Spirits, A-1 Licence & Registry, Cedar Gems Tobacconist and many other well now establishments. This clean, air-conditioned office space has three good-sized offices, a large boardroom, a storage area, and a washroom. This is in a high-traffic location with excellent parking and incredible exposure. Total Rent is \$2200/month + GST and includes all utilities (The only additional fee is for monthly garbage removal and sidewalk snow removal).