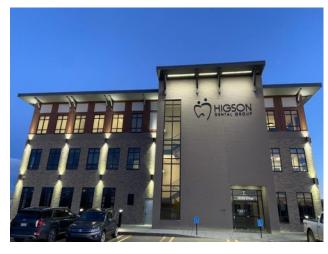

## \$28 per sq.ft.

Stone Ridge Division: Office Type: **Bus. Type:** Sale/Lease: For Lease Bldg. Name: -Bus. Name: Size: 5,197 sq.ft. Zoning: Addl. Cost: **Based on Year: Utilities:** Parking: Lot Size: Lot Feat:

High traffic location situated on 68th avenue on the south side of Grande Prairie, situated directly across from the Eastlink Sports Centre, two High Schools and surrounded by retail, restaurants, hotels and more. This main floor 5,197 square foot energy efficient space, offers plenty of onsite parking and is a must see for any business looking to have a truly profession space for it's clients. This premises can be leased as whole or demised as needed. To View call your Commercial Realtor® today.