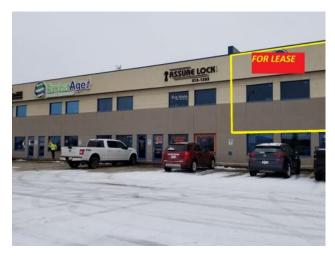

## 209, 8716 108 Street Grande Prairie, Alberta

MLS # A1045981

## \$1,600 per month

| Division:   | Richmond Industrial Park |
|-------------|--------------------------|
| Туре:       | Office                   |
| Bus. Type:  | -                        |
| Sale/Lease: | For Lease                |
| Bldg. Name: | -                        |
| Bus. Name:  | -                        |
| Size:       | 1,400 sq.ft.             |
| Zoning:     | IG                       |
|             | Addl. Cost:              |
|             | Based on Year: -         |
|             | Utilities:               |

Heating: Forced Air Addl. Cost:

Floors: - Based on Year: 
Roof: - Utilities: 
Exterior: - Parking: 
Water: - Lot Size: 
Inclusions: -

Wide open. This space is ready for walls and flooring. Whether o studio or office space, you can set your own floor plan! All plumbing and heating and cooling is in place. Super high exposure facing HWY 40 and in the same building as Grande Prairie necessities such as A1 License registries. Lots of natural light. Tenant incentives are available. Call for your private viewing.