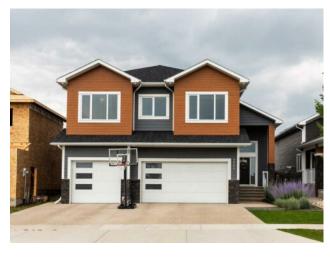

## 4521 40 Avenue S Lethbridge, Alberta

**Features:** 

MLS # A2240752

\$749,900

| Division: | Southgate                                               |        |                  |
|-----------|---------------------------------------------------------|--------|------------------|
| Туре:     | Residential/House                                       |        |                  |
| Style:    | Bi-Level                                                |        |                  |
| Size:     | 2,227 sq.ft.                                            | Age:   | 2018 (7 yrs old) |
| Beds:     | 5                                                       | Baths: | 3                |
| Garage:   | Triple Garage Attached                                  |        |                  |
| Lot Size: | 0.14 Acre                                               |        |                  |
| Lot Feat: | Back Yard, No Neighbours Behind, Underground Sprinklers |        |                  |
|           |                                                         |        |                  |

Welcome to a home that truly has it all— space, style, and a setting you' Il love. Located in a quiet pocket of South Lethbridge with no neighbours in front or behind, this beautifully finished bi-level offers privacy, luxury, and room to grow. With 2,227 sq. ft. above grade and a fully developed walk-up basement, this home features 5 oversized bedrooms, including a nearly 700 sq. ft. master retreat complete with a double-sided see-through fireplace and a gorgeous 5-piece ensuite. There's also a bright main-floor office just off the living room, ideal for working from home or managing family life. The heart of the home is a show-stopping kitchen, featuring granite countertops throughout— yes, even in the pantry, bathrooms, and laundry room— plus stainless steel appliances and a second fridge in the walk-in pantry. Vaulted ceilings and 3 fireplaces throughout the home bring warmth, light, and character to every room. Outside, enjoy a massive partially covered deck off the main floor, plus an enclosed patio off the basement walk-up, perfect for year-round use. The fully landscaped yard includes underground sprinklers, and backs directly onto open fields for unmatched privacy and views. Top it all off with a huge triple car garage, and this home checks every box— from everyday comfort to effortless entertaining.