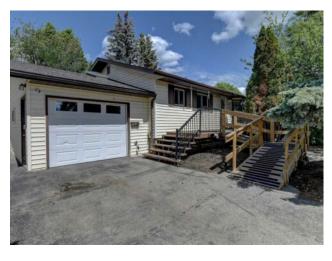

## 9648 108 Avenue Grande Prairie, Alberta

MLS # A2233751

\$357,900

| Division: | Mountview                                                    |        |                   |  |  |  |
|-----------|--------------------------------------------------------------|--------|-------------------|--|--|--|
| Туре:     | Residential/House                                            |        |                   |  |  |  |
| Style:    | Bungalow                                                     |        |                   |  |  |  |
| Size:     | 910 sq.ft.                                                   | Age:   | 1964 (61 yrs old) |  |  |  |
| Beds:     | 4                                                            | Baths: | 2                 |  |  |  |
| Garage:   | Concrete Driveway, RV Access/Parking, Single Garage Attached |        |                   |  |  |  |
| Lot Size: | 0.17 Acre                                                    |        |                   |  |  |  |
| Lot Feat: | Back Lane, Back Yard, Landscaped, Private                    |        |                   |  |  |  |
|           |                                                              |        |                   |  |  |  |

Features: See Remarks

Inclusions: N/A

This affordable bungalow has the kind of layout that just makes sense, whether you're buying your first place, ready for a home with some outdoor space, or adding to your portfolio. The main floor feels bright and open from the moment you walk in, thanks to a bay window in the living room and a feature wall that adds just the right amount of character. It flows naturally into the dining area, creating a connected, easy-to-live-in space. The dining area offers room to gather, with a large window letting in natural light and a chandelier that adds a touch of charm. From here, the kitchen is just steps away, featuring rich espresso cabinetry and stainless steel appliances. The main floor is finished with updated hardwood flooring throughout, giving a warm and beautiful look from space to space. The primary bedroom offers good space and privacy, while the second bedroom is perfect for a child, guest room, or home office. The 4-piece bathroom has been fully redone in a fresh, white palette with white cabinets and a classic subway tile surround — a bright, welcoming space that feels like new. Downstairs, the finished basement adds even more flexibility with a family room, two additional bedrooms, and a 3-piece bathroom. Whether you're hosting guests, setting up a playroom, or working from home, there's room to make it your own. The backyard is a standout, with mature trees, a large deck for summer barbecues, a beautiful fire pit area, and RV parking accessible through the back gate. The lot is spacious, and the attached garage includes a workspace at the rear — perfect for hobbies or extra storage. The roof was replaced in June 2025, the furnace is new, and the hot water tank was updated about six years ago. With the big-ticket items already taken care of, you can move in with confidence. Set on a dead-end road, you're just minutes from groceries,