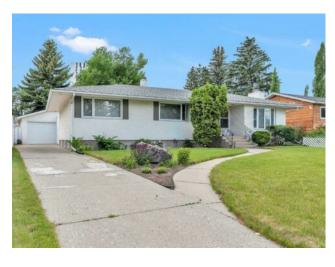

Inclusions: Refrigerator (white)

Welcome to this BEAUTIFULLY SPACIOUS BUNGALOW in the heart of BANFF TRAIL, set on an OVERSIZED 60 FT FRONTAGE LOT WITH AN IRREGULAR DEPTH OF 105 FT& 120 FT. Situated on a QUIET STREET and just ONE BLOCK FROM THE BANFF TRAIL LRT, this inner-city gem offers OVER 1,400 SQ FT ABOVE GRADE and a perfect blend of comfort and potential. Inside, you'Il find a BRIGHT, OPEN LIVING SPACE with LARGE WINDOWS, a DEDICATED DINING AREA, and a WELL-LAID-OUT KITCHEN ready for your personal touch. Enjoy year-round comfort with CENTRAL AIR CONDITIONING. The main floor features THREE GENEROUSLY SIZED BEDROOMS and a STYLISH 5-PIECE BATHROOM WITH DUAL VANITY. The WALK-UP BASEMENT WITH SEPARATE ENTRANCE includes a FOURTH BEDROOM, FULL BATH, and FLEXIBLE SPACE FOR FUTURE DEVELOPMENT. Outside, enjoy a RARE OVERSIZED DOUBLE GARAGE WITH A DRIVE-THRU DESIGN—providing convenient access from both the front driveway and rear lane. Plus, the LONG FRONT DRIVEWAY can accommodate UP TO THREE ADDITIONAL VEHICLES. Just minutes from the UNIVERSITY OF CALGARY, TRANSIT, PARKS, and AMENITIES, this home offers SPACE, CHARACTER, and LONG-TERM POTENTIAL in a PRIME LOCATION!