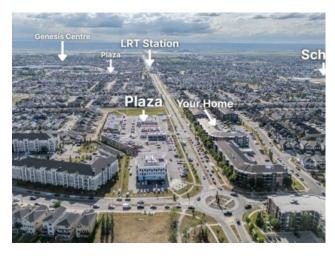

Inclusions: None

Welcome to your bright and spacious corner unit in the heart of Calgary NorthEast. This beautifully maintained 2-bedroom and 2 Bathroom Apartment offers 972 Sq Ft of open-concept living space with large windows that are bathed in natural light. This Home features luxury vinyl flooring, a modern kitchen with stainless Steel appliances, and granite countertops. Enjoy the privacy of well thought-out plan with bedrooms on opposite sides. The Primary Bedroom includes a Ensuite Bath, While this spacious second bedroom is ideal for guests or growing family. It also offers in-suite laundry, ample storage underground parking and a secured well managed building. Additionally, There is a large number of parking available for visitors to ensure guest always get a spot for parking. Step out into your private balcony and take in stunning city views. You are just steps away from ample amenities like Mega Sanjha Punjab, Tim Hortons, Esso Gas Station, Saddletowne LRT Station, Genesis Centre, banks, medical, and restaurants.