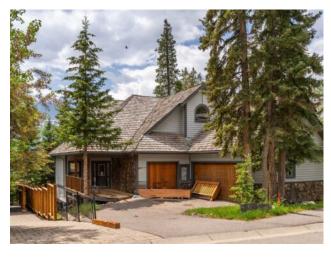

## 129 Silvertip Ridge Canmore, Alberta

MLS # A2233199

\$2,285,000

| Division: | Silvertip                                                            |        |                   |  |  |
|-----------|----------------------------------------------------------------------|--------|-------------------|--|--|
| Type:     | Residential/House                                                    |        |                   |  |  |
| Style:    | 1 and Half Storey, Acreage with Residence                            |        |                   |  |  |
| Size:     | 2,820 sq.ft.                                                         | Age:   | 2000 (25 yrs old) |  |  |
| Beds:     | 4                                                                    | Baths: | 2 full / 1 half   |  |  |
| Garage:   | Triple Garage Attached                                               |        |                   |  |  |
| Lot Size: | 0.21 Acre                                                            |        |                   |  |  |
| Lot Feat: | Cul-De-Sac, Low Maintenance Landscape, On Golf Course, Rectangular L |        |                   |  |  |

Wake up to one of the most breathtaking backdrops in the Canadian Rockies. Nestled along the coveted Silvertip Ridge, this rare offering backs directly onto the 8th hole of the world-renowned Silvertip Golf Course—an unmatched setting for your dream mountain retreat. What makes this property truly special is its open, gently sloping lot, offering expansive, unobstructed views of the surrounding peaks and fairways. With minimal tree cover at the rear, your future home here can fully capture the sweeping alpine vistas and all-day natural light. Located on one of Canmore's most prestigious and peaceful streets, opportunities like this are few and far between; this is the canvas for something extraordinary. Don't miss your chance to create something remarkable in the heart of Silvertip. Contact us today to explore the potential.