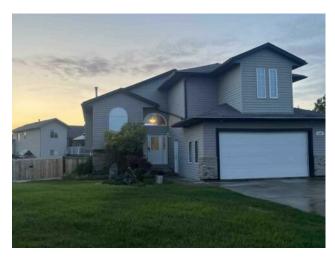

## 9342 Lakeshore Court Grande Prairie, Alberta

MLS # A2231970

\$529,900

| Division: | Crystal Lake Estates                              |        |                   |  |
|-----------|---------------------------------------------------|--------|-------------------|--|
| Type:     | Residential/House                                 |        |                   |  |
| Style:    | Modified Bi-Level                                 |        |                   |  |
| Size:     | 1,581 sq.ft.                                      | Age:   | 2006 (19 yrs old) |  |
| Beds:     | 5                                                 | Baths: | 3                 |  |
| Garage:   | Double Garage Attached                            |        |                   |  |
| Lot Size: | 0.18 Acre                                         |        |                   |  |
| Lot Feat: | Back Yard, Cul-De-Sac, Landscaped, Pie Shaped Lot |        |                   |  |

Features: Ceiling Fan(s), High Ceilings, Open Floorplan, Pantry, Soaking Tub

Inclusions: N/A

This beautiful modified bi-level home in Crystal Lake Estates is tucked away in a cul-de-sac on Lakeshore Court. This home features five large bedrooms and a generously sized office facing the street. You'll immediately notice the extensive updates upon entering, including vinyl plank flooring and a recently renovated kitchen, ensuite, and master closet. The tall ceilings are perfect for displaying a grand Christmas tree during the holidays, and the wonderful gas fireplace is ideal for colder nights. Enjoy the air-conditioned comfort during the summer, or head outside to the large backyard. It's big enough for a hot tub and a swimming pool, with plenty of space left for kids to play! Cedar fence was redone in 2024