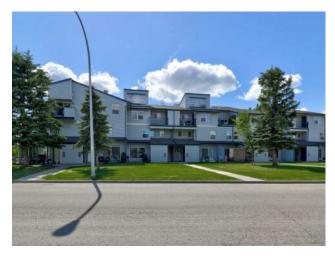

## 2208, 7201 Poplar Drive Grande Prairie, Alberta

MLS # A2231653

\$125,000

| Division: | South Patterson Place              |        |                   |
|-----------|------------------------------------|--------|-------------------|
| Type:     | Residential/Low Rise (2-4 stories) |        |                   |
| Style:    | Apartment-Loft/Bachelor/Studio     |        |                   |
| Size:     | 487 sq.ft.                         | Age:   | 1981 (44 yrs old) |
| Beds:     | -                                  | Baths: | 1                 |
| Garage:   | Stall                              |        |                   |
| Lot Size: | -                                  |        |                   |
| Lot Feat: | -                                  |        |                   |

Modern Bachelor Suite with West-Facing Patio. This updated top-floor corner unit bachelor suite offers both comfort and convenience in a well-maintained building. Fully furnished – right down to the pots and pans – it's truly move-in ready! Enjoy laminate flooring throughout, a well-equipped kitchen featuring a fridge, stove, and microwave rangehood, plus in-suite laundry with a washer and dryer. Relax on your west-facing patio, perfect for catching the evening sun. You'll love the abundant in-suite storage, rare for units of this size. Condo fees are a low \$263/month, and parking stall #82 is included. Ideal for first-time buyers, students, investors looking for a turnkey rental opportunity or your home away from home. Call to view today!